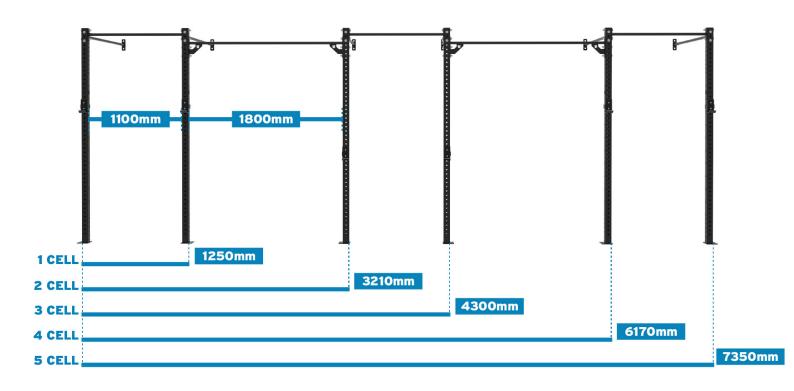

The Bench Fitness CORE Low Wall Rig is perfect for gyms where space is at a premium. With a choice of 1.1m, 1.5m, or 1.8m pull up bars between the rig and mounting point and a choice of 2.3m or 2.5m uprights, the CORE Low Wall Rig provides all the functionality needed to reach your fitness goals. With a choice of sizes ranging from 1,2,3,4 or 5 cells, the CORE Low Wall Rig can easily be customized to suit your gym's needs.

#### **Specifications**

| Material: | 75mm x 75mm tube                |
|-----------|---------------------------------|
| Length:   | 1100mm / 1500mm / 1800mm option |
| Height:   | 2300mm / 2500mm option          |
| Width:    | Varies for each Cell            |
| Weight:   | Varies for each Cell            |

### **Dimensions**