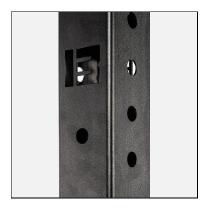

Bench Fitness aims to be at the CORE of making people strong and the CORE Low Wall Rig is the perfect addition in that mission.

Rig must be bolted to wall and floor.

CNC 17mm laser cut holes (50mm hole spacing)