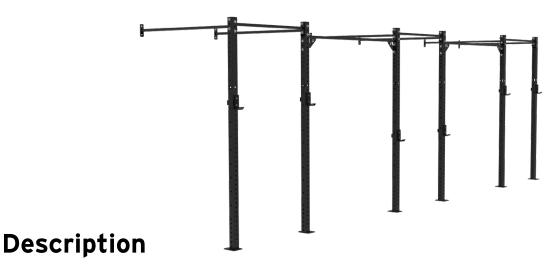

## **CORE Low Wall Rig**

Our Core range live up to their name, by being at the Core of what every gym needs.

A solid rig is an absolute necessity for any Crossfit box or strength and conditioning gym. Allowing for a wide array of exercises, the CORE Low Wall Rig is an essential tool for developing effective athletes.

The Bench Fitness CORE Low Wall Rig is perfect for gyms where space is at a premium. With a choice of 1.1m, 1.5m, or 1.8m pull up bars between the rig and mounting point and a choice of 2.3m or 2.5m uprights, the CORE Low Wall Rig provides all the functionality needed to reach your fitness goals. With a choice of sizes ranging from 1,2,3,4 or 5 cells, the CORE Low Wall Rig can easily be customized to suit your gym's needs.

Bench Fitness aims to be at the CORE of making people strong and the CORE Low Wall Rig is the perfect addition in that mission.

Rig must be bolted to wall and floor.

CNC 17mm laser cut holes (50mm hole spacing)

# **CORE Low Wall Rig**