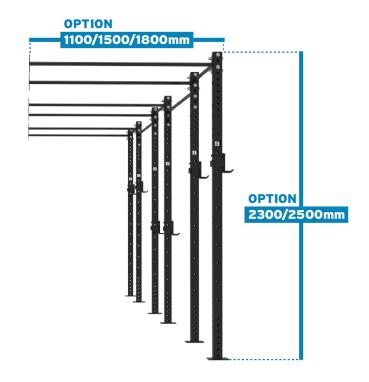

The Bench Fitness CORE Low Wall Rig is perfect for gyms where space is at a premium. With a choice of 1.1m, 1.5m, or 1.8m pull up bars between the rig and mounting point and a choice of 2.3m or 2.5m uprights, the CORE Low Wall Rig provides all the functionality needed to reach your fitness goals. With a choice of sizes ranging from 1,2,3,4 or 5 cells, the CORE Low Wall Rig can easily be customized to suit your gym's needs.

#### **Specifications**

| Material: | 75mm x 75mm tube                |
|-----------|---------------------------------|
| Length:   | 1100mm / 1500mm / 1800mm option |
| Height:   | 2300mm / 2500mm option          |
| Width:    | Varies for each Cell            |
| Weight:   | Varies for each Cell            |