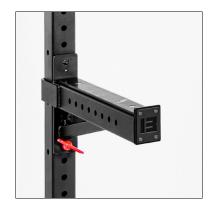

ox or strength and conditioning gym. Allowing for a wide array of exercises, the CORE Low Wall Rig is an essential tool for developing effective athletes.

The Bench Fitness CORE Low Wall Rig is perfect for gyms where space is at a premium. With a choice of 1.1m, 1.5m, or 1.8m pull up bars between the rig and mounting point and a choice of 2.3m or 2.5m uprights, the CORE Low Wall Rig provides all the functionality needed to reach your fitness goals. With a choice of sizes ranging from 1,2,3,4 or 5 cells, the CORE Low Wall Rig can easily be customized to suit your gym's needs.

Bench Fitness aims to be at the CORE of making people strong and the CORE Low Wall Rig is the perfect addition in that mission.

Rig must be bolted to wall and floor.



CNC 17mm laser cut holes (50mm hole spacing)



Safety Arm 2.0 included



Hardware and tools included for assembly

#### **Features**

- Matt Black Powder Coat
- High Density Plastic to j hooks to protect barbell and rack from damage
- Tools to bolt to the floor/wall not included

#### **Specifications**

| Material: | 75mm x 75mm tube                |
|-----------|---------------------------------|
| Length:   | 1100mm / 1500mm / 1800mm option |
| Height:   | 2300mm / 2500mm option          |
| Width:    | Varies for each Cell            |
| Weight:   | Varies for each Cell            |



TEAM@BENCHFITNESS.COM







# **CORE Low Wall Rig**



### **Dimensions**